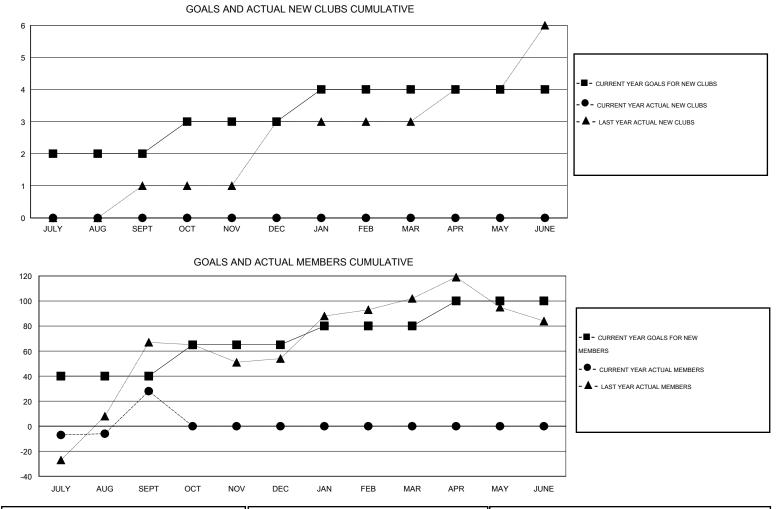

## GMT: NAZMUL HAQUE

| Clubs         |                  |                  |                  |                  | Members       |                    |                                     |                    |                  |
|---------------|------------------|------------------|------------------|------------------|---------------|--------------------|-------------------------------------|--------------------|------------------|
|               | RESU             | TS FOR 2014-2015 |                  |                  |               | RESU               | JLTS FOR 2014-2015                  |                    |                  |
| QUARTER       | NEW CLUB<br>GOAL | NEW CLUBS        | DROPPED<br>CLUBS | NET<br>GAIN/LOSS | QUARTER       | NEW MEMBER<br>GOAL | CHARTER AND<br>NEW MEMBERS<br>ADDED | DROPPED<br>MEMBERS | NET<br>GAIN/LOSS |
| JULY/AUG/SEPT | 2                | 0                | 3                | -3               | JULY/AUG/SEPT | 40                 | 78                                  | 50                 | 28               |
| OCT/NOV/DEC   | 1                | 0                | 0                | 0                | OCT/NOV/DEC   | 25                 | 0                                   | 0                  | 0                |
| JAN/FEB/MAR   | 1                | 0                | 0                | 0                | JAN/FEB/MAR   | 15                 | 0                                   | 0                  | 0                |
| APR/MAY/JUNE  | 0                | 0                | 0                | 0                | APR/MAY/JUNE  | 20                 | 0                                   | 0                  | 0                |